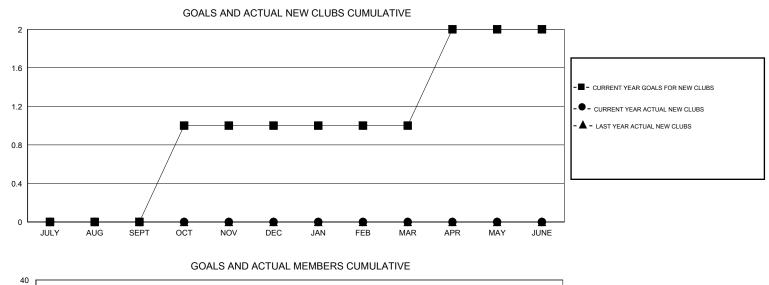

## LOCATION WEST VIRGINIA

GMT CA 1

|               |                  | Clubs            |                  |                  |               |                    | Members                             |                    |                  |  |
|---------------|------------------|------------------|------------------|------------------|---------------|--------------------|-------------------------------------|--------------------|------------------|--|
|               | RESU             | TS FOR 2015-2016 |                  |                  |               | RESU               | RESULTS FOR 2015-2016               |                    |                  |  |
| QUARTER       | NEW CLUB<br>GOAL | NEW CLUBS        | DROPPED<br>CLUBS | NET<br>GAIN/LOSS | QUARTER       | NEW MEMBER<br>GOAL | CHARTER AND<br>NEW MEMBERS<br>ADDED | DROPPED<br>MEMBERS | NET<br>GAIN/LOSS |  |
| JULY/AUG/SEPT | 0                | 0                | 0                | 0                | JULY/AUG/SEPT | -5                 | 38                                  | 52                 | -14              |  |
| OCT/NOV/DEC   | 1                | 0                | 0                | 0                | OCT/NOV/DEC   | 35                 | 31                                  | 17                 | 14               |  |
| JAN/FEB/MAR   | 0                | 0                | 0                | 0                | JAN/FEB/MAR   | 0                  | 0                                   | 0                  | 0                |  |
| APR/MAY/JUNE  | 1                | 0                | 0                | 0                | APR/MAY/JUNE  | 5                  | 0                                   | 0                  | 0                |  |