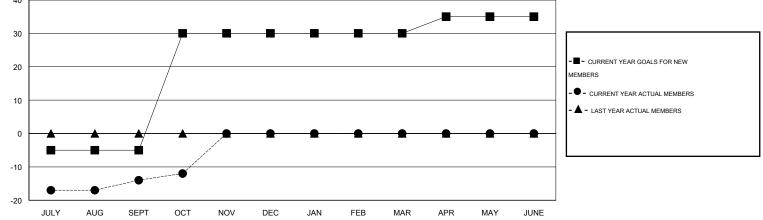

## LOCATION WEST VIRGINIA

GMT CA 1

|               |                  | Clubs            |                  |                  |               |                    | Members                             |                    |                  |  |
|---------------|------------------|------------------|------------------|------------------|---------------|--------------------|-------------------------------------|--------------------|------------------|--|
|               | RESU             | TS FOR 2015-2016 |                  |                  |               | RESU               | RESULTS FOR 2015-2016               |                    |                  |  |
| QUARTER       | NEW CLUB<br>GOAL | NEW CLUBS        | DROPPED<br>CLUBS | NET<br>GAIN/LOSS | QUARTER       | NEW MEMBER<br>GOAL | CHARTER AND<br>NEW MEMBERS<br>ADDED | DROPPED<br>MEMBERS | NET<br>GAIN/LOSS |  |
| JULY/AUG/SEPT | 0                | 0                | 0                | 0                | JULY/AUG/SEPT | -5                 | 38                                  | 52                 | -14              |  |
| OCT/NOV/DEC   | 1                | 0                | 0                | 0                | OCT/NOV/DEC   | 35                 | 31                                  | 17                 | 14               |  |
| JAN/FEB/MAR   | 0                | 0                | 0                | 0                | JAN/FEB/MAR   | 0                  | 0                                   | 0                  | 0                |  |
| APR/MAY/JUNE  | 1                | 0                | 0                | 0                | APR/MAY/JUNE  | 5                  | 0                                   | 0                  | 0                |  |